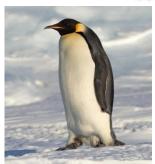

I am grey. Who am I?

It can't fly.

It lives in North Pole.

It is white and black.

It has a beak.

What animal is it?

I have two colours: black and red.

I am an insect.

I can't swim. I can fly.

I live in France.

I am not dangerous.

What am I?

A cow

a mouse

a pinguin

a ladybird