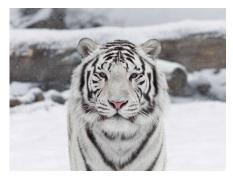

I can be black and orange or black and white.

I live in Asia.

I am a mammal.

Who am I?

tiger

I am white.

I have claws.

I live in North Pole.