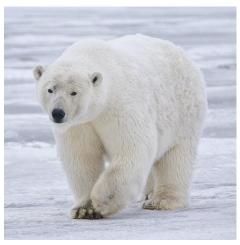

I am white.

I can swim and I can't fly.

I eat fishes and seals.

I have fur.

I scare people but I'm not dangerous.

I live in the North Pole.

I lived on an island

I cannot fly because I'm too fat

I do not run fast

wolf

zebra

polar bear

a dodo

I am a farm animal

I am a mammal

My baby is the calf

I can be black and orange or black and white.

I live in Asia.

I am a mammal.

Who am I?

tiger

I am white.

I have claws.

I live in North Pole.

I eat seals.

I eat fish.

I am a mammal.

I can swim.

I love to hunt.

Who am I?

polar bear

I have eight legs