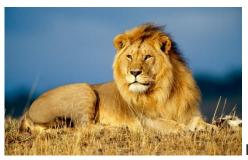

It lives in Africa.
It is carnivorous.
It has four legs.
It can run fast.

What animal is it?

It is the King.

It is a bird, it can't fly.

It can run very fast.

It lives in Africa.

It has a long neck.

It has two legs.

I have four legs.

lio

ostrich

butterfly

tiger

elephant

I have four legs, two ears, two eyes, one tail, one head.

I can run fast.