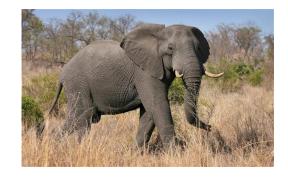

It has four legs

It lives in Asia

It can jump very high.

It is grey.

It is very big.

I have long nose.

I live in Africa.

It is a mammal.