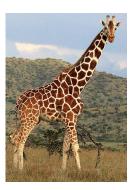

It lives in Africa.
It is carnivorous.
It has four legs.
It can run fast.

What animal is it?

It is the King.

It is a bird, it can't fly.

It can run very fast.

It lives in Africa.

It has a long neck.

It has two legs.

It can't swim.

It can't fly.

It has a very long neck.

It has two eyes.

It has four legs.

What animal is it?

a giraffe

I am carnivorous.