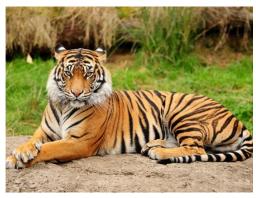

I have four legs.

lio

ostrich

butterfly

tiger

elephant

I have four legs, two ears, two eyes, one tail, one head.

I can run fast.

I can be black and orange or black and white.

I live in Asia.

I am a mammal.

Who am I?

tiger

I am white.

I have claws.

I live in North Pole.