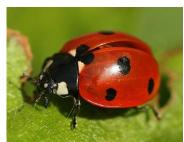

I am grey. Who am I?

It can't fly.

It lives in North Pole.

It is white and black.

It has a beak.

What animal is it?

I have two colours: black and red.

I am an insect.

I can't swim. I can fly.

I live in France.

I am not dangerous.

What am I?

A cow

a mouse

a pinguin

a ladybird