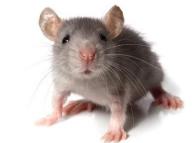

I make milk

I eat grass

I have four legs

I can be brown, white, black and white

Who am I?

Cats eat me.

I am very little.

I have a tail and four legs.

I am grey. Who am I?

It can't fly.

It lives in North Pole.

It is white and black.

It has a beak.

What animal is it?

I have two colours: black and red.

I am an insect.