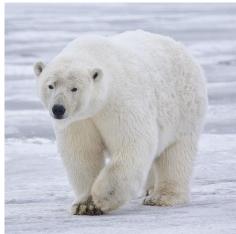

I eat seals.

I eat fish.

I am a mammal.

I can swim.

I love to hunt.

Who am I?

polar bear

I have eight legs