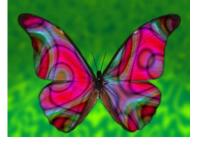

It has long legs.

What animal is it?

It can fly.

It is a small insect.

It has two big wings and it has beautiful colors.

What animal is it?

It runs very fast

It is carnivorous

I have four legs.

lio

ostrich

butterfly

tiger

elephant

I have four legs, two ears, two eyes, one tail, one head.

I can run fast.