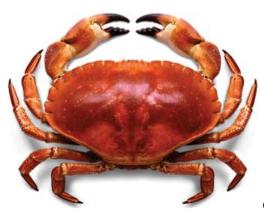

I have a tail and four legs.

I am grey. Who am I?

It can't fly.

It lives in North Pole.

It is white and black.

It has a beak.

What animal is it?

I have two colours: black and red.

I am an insect.

I can't swim. I can fly.

I live in France.

I am not dangerous.

What am I?



A cow



a mouse



a pinguin



a ladybird

It can't swim.

It can't fly.

It has a very long neck.

It has two eyes.

It has four legs.

What animal is it?



a giraffe

I am carnivorous.

I can be black and orange or black and white.

I live in Asia.

I am a mammal.

Who am I?



tiger

I am white.

I have claws.

I live in North Pole.

I eat seals.

I eat fish.

I am a mammal.

I can swim.

I love to hunt.

Who am I?



polar bear

I have eight legs

I can swim

I am oviparous

I have pincers.

Who am I?



crab