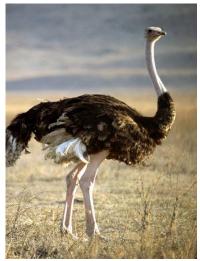

It lives in Africa.
It is carnivorous.
It has four legs.
It can run fast.

What animal is it?

It is the King.

It is a bird, it can't fly.

It can run very fast.

It lives in Africa.

It has a long neck.

It has two legs.

I have four legs.

lio

ostrich

butterfly

tiger

elephant

I have four legs, two ears, two eyes, one tail, one head.

I can run fast.